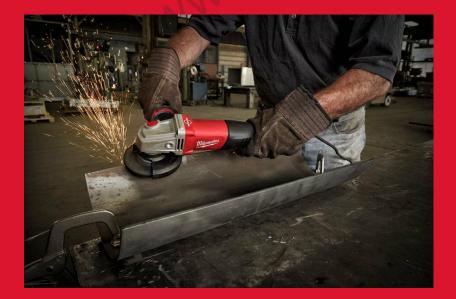

## **1250 W BRAKING GRINDER WITH AVS AND PADDLE SWITCH**

- Powerful, 1250 W PROTECTOR-MOTOR with epoxy resin coated field and Heavy Duty winding protection for increased life time of tool
- RAPIDSTOP<sup>™</sup> braking system: stops accessories up to 50% faster than grinders without braking function
- Most compact MILWAUKEE® grinder with only 160 mm body size for comfortable handling
- Soft start for smooth start up
- Line lock out function to prevent automatic start up after power breakdown
- Overload protection to prevent overheating
- Safety clutch to protect the user from kickback injuries
- FIXTEC<sup>™</sup> nut for tool-free disc change
- Burst resistant and tool-free quick release safety guard for fast adjustment
- Anti-vibration side handle for less user fatigue