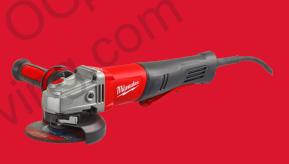

## AGV 13-125 XSPDEB

## **1250 W BRAKING GRINDER WITH AVS AND PADDLE SWITCH**

- Powerful, 1250 W PROTECTOR-MOTOR with epoxy resin coated field and Heavy Duty winding protection for increased life time of tool
- RAPIDSTOP<sup>™</sup> braking system: stops accessories up to 50% faster than grinders without braking function
- Most compact MILWAUKEE® grinder with only 160 mm body size for comfortable handling
- Soft start for smooth start up
- Line lock out function to prevent automatic start up after power breakdown
- Overload protection to prevent overheating
- Safety clutch to protect the user from kickback injuries
- FIXTEC<sup>™</sup> nut for tool-free disc change
- Burst resistant and tool-free quick release safety guard for fast adjustment
- Anti-vibration side handle for less user fatigue

| No load speed (rpm)     | 12,000     |
|-------------------------|------------|
| Disc diameter (mm)      | 125        |
| Max. cutting depth (mm) | 33         |
| Spindle size            | M14        |
| Weight (kg)             | 2.5        |
| Deadman switch          | Yes        |
| Article Number          | 4933464998 |